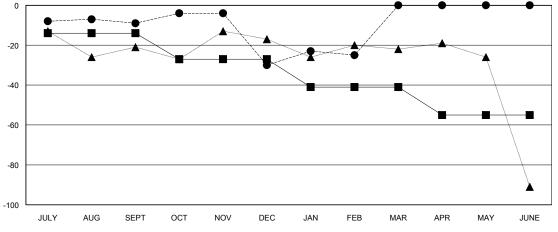

 QUARTER
 NEW CLUB GOAL
 NEW CLUBS
 DROPPED CLUBS

 JULY/AUG/SEPT
 0
 0
 2

 OCT/NOV/DEC
 0
 0
 0

 JAN/FEB/MAR
 0
 0
 1

 APR/MAY/JUNE
 0
 0
 0

(including transfers) -14 18 25 JULY/AUG/SEPT -13 23 42 OCT/NOV/DEC 22 14 -14 JAN/FEB/MAR 0 0 -14 APR/MAY/JUNE